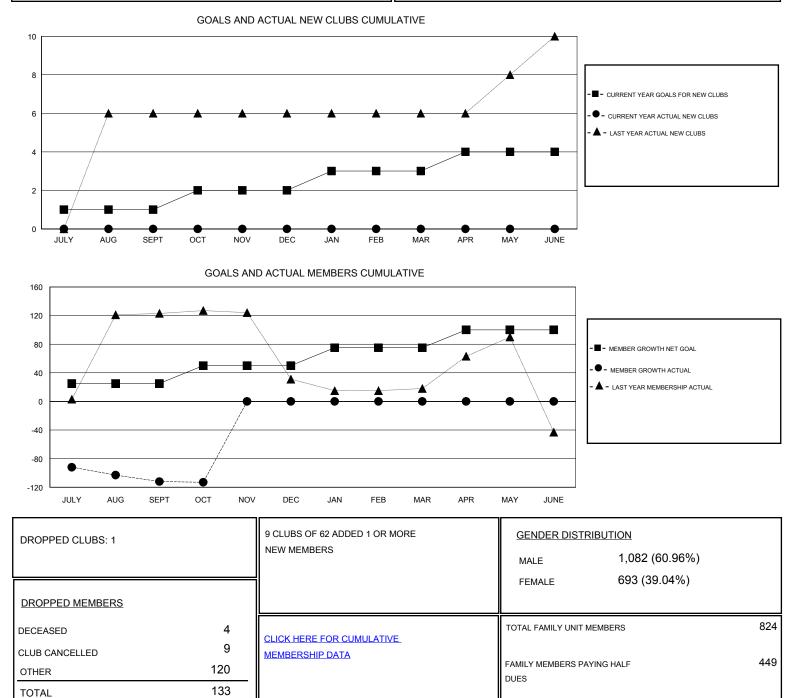

## District 3231A1

Results as of: 10/31/2019

| GMT:                  | LOCATION INDIA |           |               |                       |                           |                         | GMT CA                                             |
|-----------------------|----------------|-----------|---------------|-----------------------|---------------------------|-------------------------|----------------------------------------------------|
| Clubs                 |                |           |               | Members               |                           |                         |                                                    |
| RESULTS FOR 2019-2020 |                |           |               | RESULTS FOR 2019-2020 |                           |                         |                                                    |
| QUARTER               | NEW CLUB GOAL  | NEW CLUBS | DROPPED CLUBS | QUARTER               | MEMBER GROWTH NET<br>GOAL | MEMBER GROWTH<br>ACTUAL | DROPPED<br>MEMBERS ACTUAL<br>(including transfers) |
| JULY/AUG/SEPT         | 1              | 0         | 1             | JULY/AUG/SEPT         | 25                        | 33                      | 131                                                |
| OCT/NOV/DEC           | 1              | 0         | 0             | OCT/NOV/DEC           | 25                        | 1                       | 2                                                  |
| JAN/FEB/MAR           | 1              | 0         | 0             | JAN/FEB/MAR           | 25                        | 0                       | 0                                                  |
| APR/MAY/JUNE          | 1              | 0         | 0             | APR/MAY/JUNE          | 25                        | 0                       | 0                                                  |